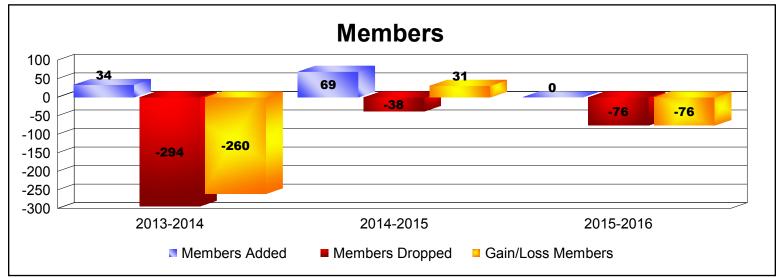

MBR0065 Page 1 of 2 8/27/2018 9:24:44AM

District 388 As of June 2018 Cumulative

| Year      | New<br>Clubs | Dropped<br>Clubs | Gain/<br>Loss<br>Clubs | New<br>Members | Charter<br>Members | Reinstate<br>Members | Transfer<br>Members | Total<br>Member<br>Added | Total<br>Members<br>Dropped | Gain/<br>Loss<br>Members |
|-----------|--------------|------------------|------------------------|----------------|--------------------|----------------------|---------------------|--------------------------|-----------------------------|--------------------------|
| 2013-2014 | 1            | -11              | -10                    | 14             | 20                 | 0                    | 0                   | 34                       | -294                        | -260                     |
| 2014-2015 | 2            | -1               | 1                      | 19             | 50                 | 0                    | 0                   | 69                       | -38                         | 31                       |
| 2015-2016 | 0            | -3               | -3                     | 0              | 0                  | 0                    | 0                   | 0                        | -76                         | -76                      |
| Average   | 1            | -5               | -4                     | 11             | 23                 | 0                    | 0                   | 34                       | -136                        | -102                     |