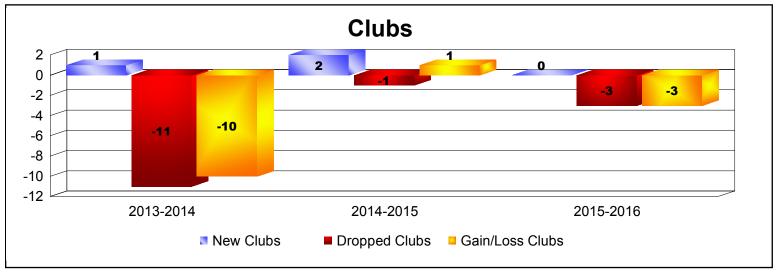

MBR0065 Page 1 of 2 8/27/2018 9:24:44AM

District 388 As of June 2018 Cumulative

| Year      | New<br>Clubs | Dropped<br>Clubs | Gain/<br>Loss<br>Clubs | New<br>Members | Charter<br>Members | Reinstate<br>Members | Transfer<br>Members | Total<br>Member<br>Added | Total<br>Members<br>Dropped | Gain/<br>Loss<br>Members |
|-----------|--------------|------------------|------------------------|----------------|--------------------|----------------------|---------------------|--------------------------|-----------------------------|--------------------------|
| 2013-2014 | 1            | -11              | -10                    | 14             | 20                 | 0                    | 0                   | 34                       | -294                        | -260                     |
| 2014-2015 | 2            | -1               | 1                      | 19             | 50                 | 0                    | 0                   | 69                       | -38                         | 31                       |
| 2015-2016 | 0            | -3               | -3                     | 0              | 0                  | 0                    | 0                   | 0                        | -76                         | -76                      |
| Average   | 1            | -5               | -4                     | 11             | 23                 | 0                    | 0                   | 34                       | -136                        | -102                     |