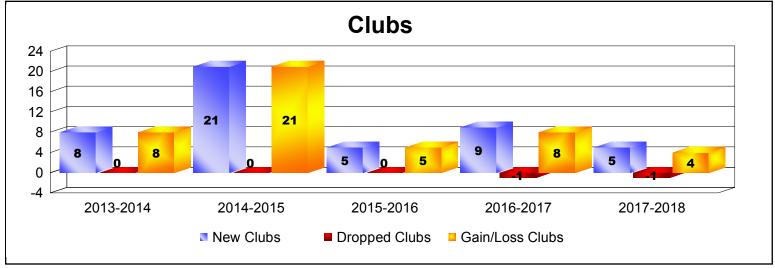

District 388 As of June 2018 Cumulative

| Year      | New<br>Clubs | Dropped<br>Clubs | Gain/<br>Loss<br>Clubs | New<br>Members | Charter<br>Members | Reinstate<br>Members | Transfer<br>Members | Total<br>Member<br>Added | Total<br>Members<br>Dropped | Gain/<br>Loss<br>Members |
|-----------|--------------|------------------|------------------------|----------------|--------------------|----------------------|---------------------|--------------------------|-----------------------------|--------------------------|
| 2013-2014 | 8            | 0                | 8                      | 100            | 197                | 2                    | 1                   | 300                      | -80                         | 220                      |
| 2014-2015 | 21           | 0                | 21                     | 399            | 705                | 5                    | 3                   | 1112                     | -115                        | 997                      |
| 2015-2016 | 5            | 0                | 5                      | 400            | 163                | 11                   | 15                  | 589                      | -718                        | -129                     |
| 2016-2017 | 9            | -1               | 8                      | 593            | 373                | 5                    | 4                   | 975                      | -200                        | 775                      |
| 2017-2018 | 5            | -1               | 4                      | 395            | 168                | 8                    | 14                  | 585                      | -895                        | -310                     |
| Average   | 10           | 0                | 9                      | 377            | 321                | 6                    | 7                   | 712                      | -402                        | 311                      |