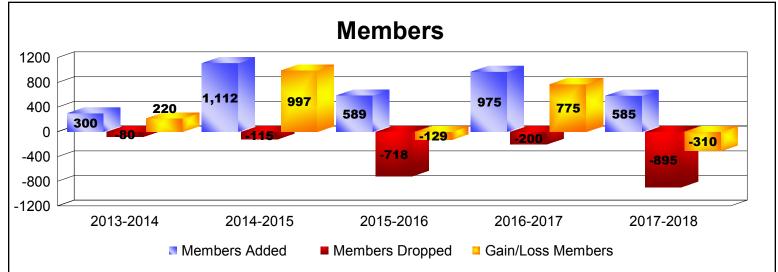

District 388 As of June 2018 Cumulative

| Year      | New<br>Clubs | Dropped<br>Clubs | Gain/<br>Loss<br>Clubs | New<br>Members | Charter<br>Members | Reinstate<br>Members | Transfer<br>Members | Total<br>Member<br>Added | Total<br>Members<br>Dropped | Gain/<br>Loss<br>Members |
|-----------|--------------|------------------|------------------------|----------------|--------------------|----------------------|---------------------|--------------------------|-----------------------------|--------------------------|
| 2013-2014 | 8            | 0                | 8                      | 100            | 197                | 2                    | 1                   | 300                      | -80                         | 220                      |
| 2014-2015 | 21           | 0                | 21                     | 399            | 705                | 5                    | 3                   | 1112                     | -115                        | 997                      |
| 2015-2016 | 5            | 0                | 5                      | 400            | 163                | 11                   | 15                  | 589                      | -718                        | -129                     |
| 2016-2017 | 9            | -1               | 8                      | 593            | 373                | 5                    | 4                   | 975                      | -200                        | 775                      |
| 2017-2018 | 5            | -1               | 4                      | 395            | 168                | 8                    | 14                  | 585                      | -895                        | -310                     |
| Average   | 10           | 0                | 9                      | 377            | 321                | 6                    | 7                   | 712                      | -402                        | 311                      |